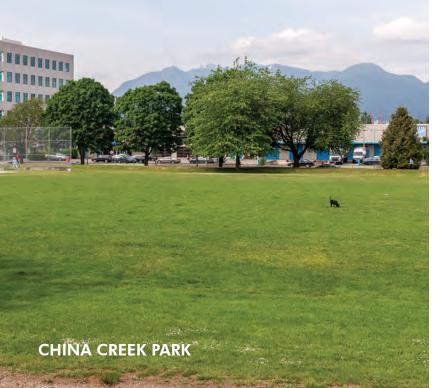

opposite China Creek Park, a 3.16 hectare green park with playing fields, running track and playground

on the Central Valley Greenway, a 24 km multi-use pedestrian and cycling route, linking New Westminster, Burnaby and Vancouver

901 Great Northern Way boasts 1.85 acres, directly across from China Creek Park. To the west of the building is **Emily Carr University** and the **Centre for Digital Media**. Great Northern Way benefits from all the services and amenities available on Main Street, Commercial Drive, and East Broadway.