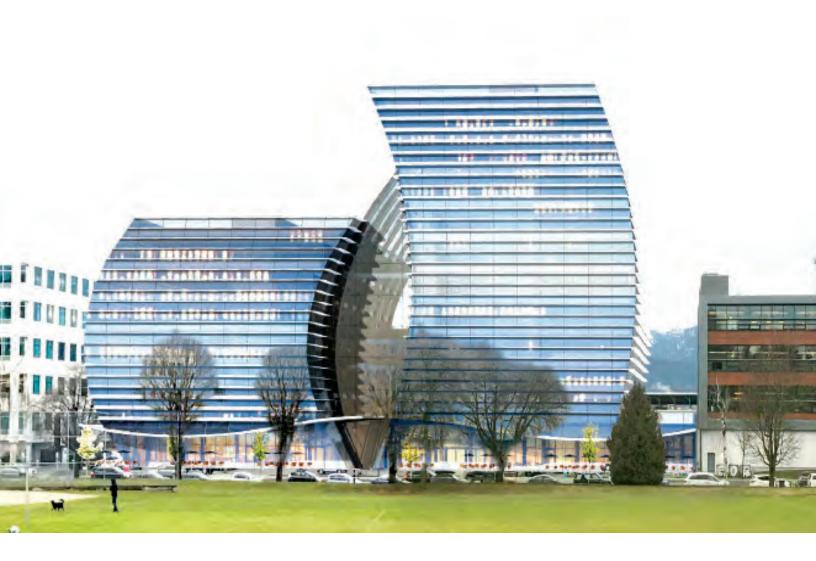

**FEATURES** 

Beautifully glazed atrium, rooftop amenity deck, fitness centre, end of trip facilities

an iconic buillding that architecturally celebrates the rich history of the location with unimpeded views of the North Shore and Downtown

## 901 GREAT NORTHERN WAY, VANCOUVER, BC

This new office development is located in the creative and tech epicentre of Vancouver, next to Mount Pleasant and what has rapidly become the most sought after area outside of the Downtown Core: the False Creek Flats.

Located on Great Northern Way, with the Central Valley Greenway on its doorstep and opposite China Creek Park, 901 Great Northern Way is less than a 2 minute walk to VCC-Clark Skytrain Station, and boasts unlimited views of the stunning North Shore Mountains. Neighbours along this highly desired artery include Mountain Equipment Co-op, Shaw, Samsung, O2E, BCTech, Blackbird Interactive, Cinesite, Spaces, Axiom Zen, Inception Sciences, and Jazz Pharmaceuticals, among others.