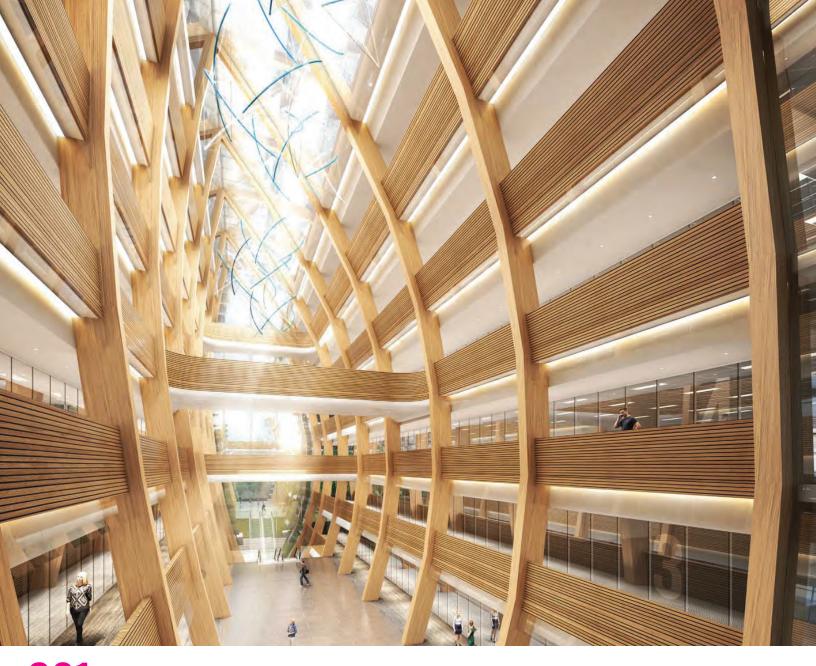

**FEATURES** 

Beautifully glazed atrium, rooftop amenity deck, fitness centre, end of trip facilities

an iconic buillding that architecturally celebrates the rich history of the location with unimpeded views of the North Shore and Downtown