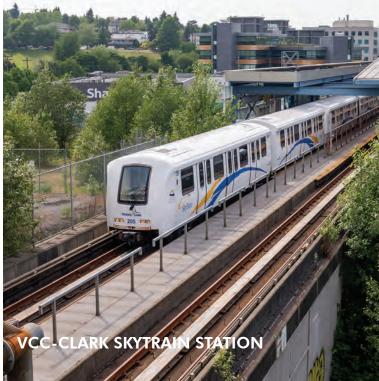

the #84 bus starts its journey at VCC Clark Skytrain Station, with stops at Main Street, Olympic Village Canada Line, and UBC

a 2 minute walk from **VCC Clark Skytrain Station**, connecting commuters to
Downtown Vancouver in 7 minutes

Located on Great Northern Way, with the Central Valley Greenway on its doorstep and opposite China Creek Park, 901 Great Northern Way is less than a 2 minute walk to VCC-Clark Skytrain Station, and boasts unlimited views of the stunning North Shore Mountains. Neighbours along this highly desired artery include Mountain Equipment Co-op, Shaw, Samsung, O2E, BCTech, Blackbird Interactive, Cinesite, Spaces, Axiom Zen, Inception Sciences, and Jazz Pharmaceuticals, among others.