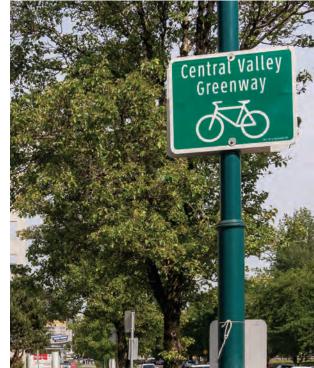

opposite China Creek Park, a 3.16 hectare green park with playing fields, running track and playground

on the Central Valley Greenway, a 24 km multi-use pedestrian and cycling route, linking New Westminster, Burnaby and Vancouver