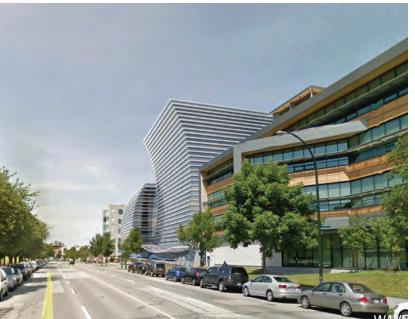

## 901 GREAT NORTHERN WAY, VANCOUVER, BC

This new office development is located in the creative and tech epicentre of Vancouver, next to Mount Pleasant and what has rapidly become the most sought after area outside of the Downtown Core: the False Creek Flats.

Located on Great Northern Way, with the Central Valley Greenway on its doorstep and opposite China Creek Park, 901 Great Northern Way is less than a 2 minute walk to VCC-Clark Skytrain Station, and boasts unlimited views of the stunning North Shore Mountains. Neighbours along this highly desired artery include Mountain Equipment Co-op, Shaw, Samsung, O2E, BCTech, Blackbird Interactive, Cinesite, Spaces, Axiom Zen, Inception Sciences, and Jazz Pharmaceuticals, among others.