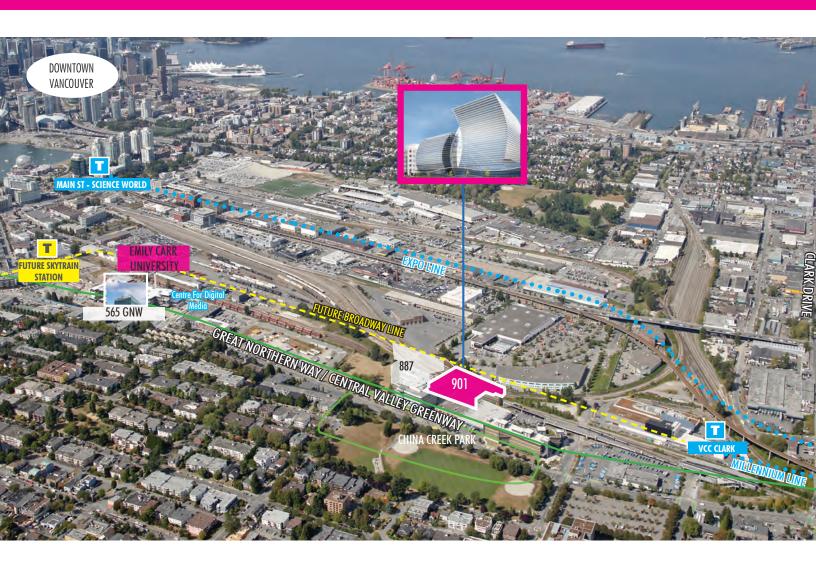

Located on Great Northern Way, with the Central Valley Greenway on its doorstep and opposite China Creek Park, 901 Great Northern Way is less than a 2 minute walk to VCC-Clark Skytrain Station, and boasts unlimited views of the stunning North Shore Mountains. Neighbours along this highly desired artery include Mountain Equipment Co-op, Shaw, Samsung, O2E, BCTech, Blackbird Interactive, Cinesite, Spaces, Axiom Zen, Inception Sciences, and Jazz Pharmaceuticals, among others.

# **LOCATION**

This character, stand-alone building benefits from being located in the thriving neighbourhood of **South Flatz**, a unique 1.3 kilometer creative and innovative hub on the Central Valley Greenway along Great Northern Way. The **South Flatz** community is home to leading tech companies as well as creative and digital media post-secondary institutions. This pipeline of talent gives Great Northern Way a competitive advantage in a highly competitive marketplace.

901 Great Northern Way boasts 1.85 acres, directly across from China Creek Park. To the west of the building is **Emily Carr University** and the **Centre for Digital Media**. Great Northern Way benefits from all the services and amenities available on Main Street, Commercial Drive, and East Broadway.