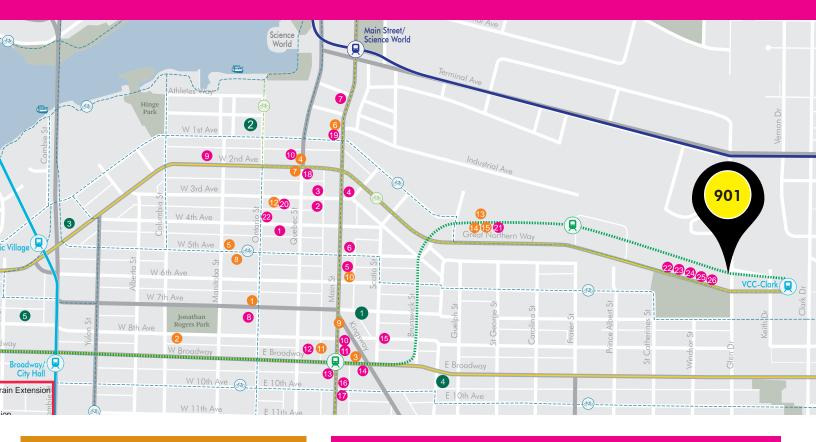

#### **COFFEE HOUSES**

- Elysian Coffee House
- 2. Milano Coffee Roasters
- 3. Our Town Cafe
- 5. OUI IOWII CUI
- 4. Starbucks
- 5. Terra Breads
- 6. Railtown Cafe
- 7. Glory Juice Co.
- 8. The Juice Truck

- 9. Gene Coffee Bar
- 10. Kranky Cafe
- 11. Kafta's Coffee & Tea
- 12. Moving Coffee Roastery
- 13. Loaf Cafe
- 14. Nemisis Coffee Shop
- 15. Momento Coffee House

#### R&B Pizza Ale House

- 2. Nuba Cafe
- 3. Swiss Bakery
- ry 4. The Narrow Lounge
  - 5. Cartems Donuts
  - 6. The Whip
  - 7. Dubh Lin Gate
  - 8. 33 Acres Brewing
  - 9. Flying Pig

## **RESTAURANTS**

- 10. The Wallflower
- 11. Frenchies Diner
- 12. Chicha
- 13. Caffe Barney
- 14. Hime Sushi
- 15. Beta 5 Bakerv
- 16. Cascade Room
- 17. Burdock & Co.
- 18. Earnest Ice Cream

- 19. Tractor Foods
- 20. Electric Bicycle Brewery
- 21. Tim Hortons
- 22. Freshii Salads
- 23. TBD Food Services
- 24. TBD Food Services
- 25. TBD Food Services
- 26. TBD Food Services

### **SERVICES**

- . Mount Pleasant Community Centre
- Olympic Village (RBC, TD Bank, Urban Fare, London Drugs, etc.)
- 3. Anytime Fitness
- 4. Kingsgate Mall (Shoppers Drug Mart, RBC, Buy-Low Foods, etc.)
- 5. My Trainer 365